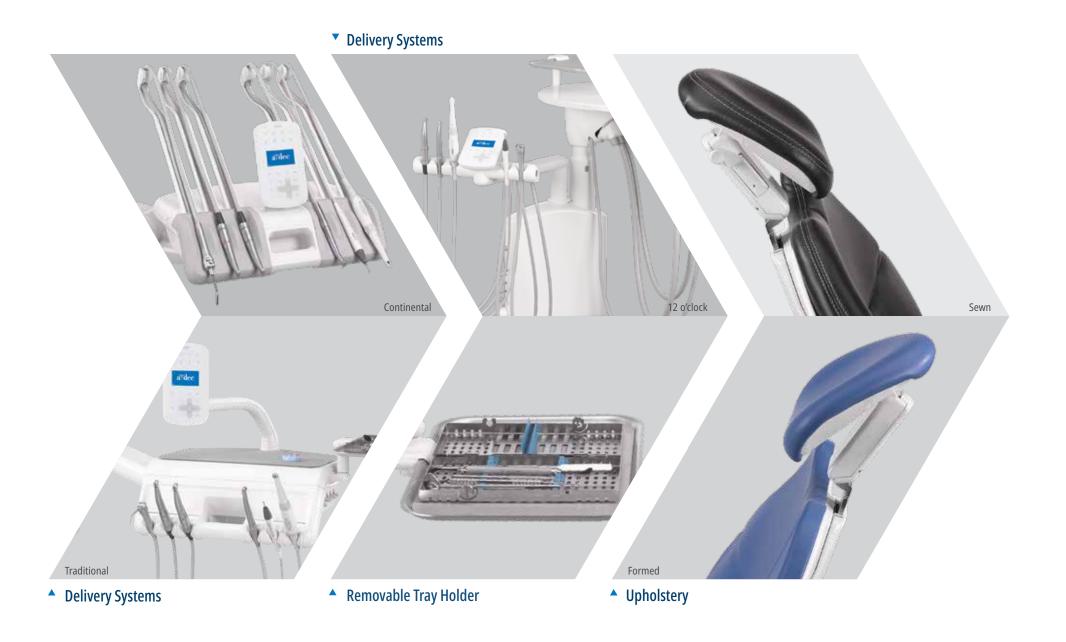

## Delivery options for the way you practice.

There are three sides to this equation: you, your dental team, and your patients. A-dec gives you options to choose a setup that works the way you do, while offering comfort and reassurance for your patients. Isn't that what we all want?

OUT OF SIGHT, OUT OF MIND.

541 12 o'clock delivery, A-dec Inspire® 591 treatment console.

INTEGRATED AND STREAMLINED.

532 Traditional delivery, lever foot control, 572L LED light.