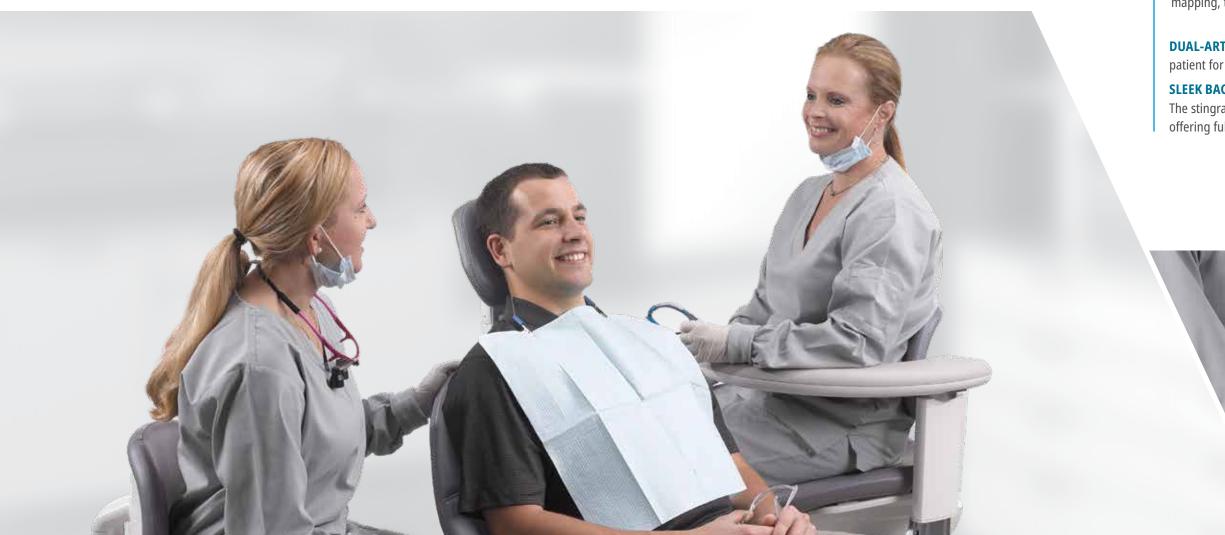

**DUAL OPERATOR SETTINGS** Access your personalized settings on shared equipment with a single touch.

Sleek, yet supportive.

Gentle, supportive comfort puts your patients at ease for a positive experience that sets you apart.

## **CONSISTENT COMFORT.**

#### Whole body support.

Is comfort a feeling or a science? It's both. By reducing pressure points and streamlining support through scientific pressure mapping, the A-dec 500 ensures patient comfort during procedures. And when your patient is relaxed, so are you.