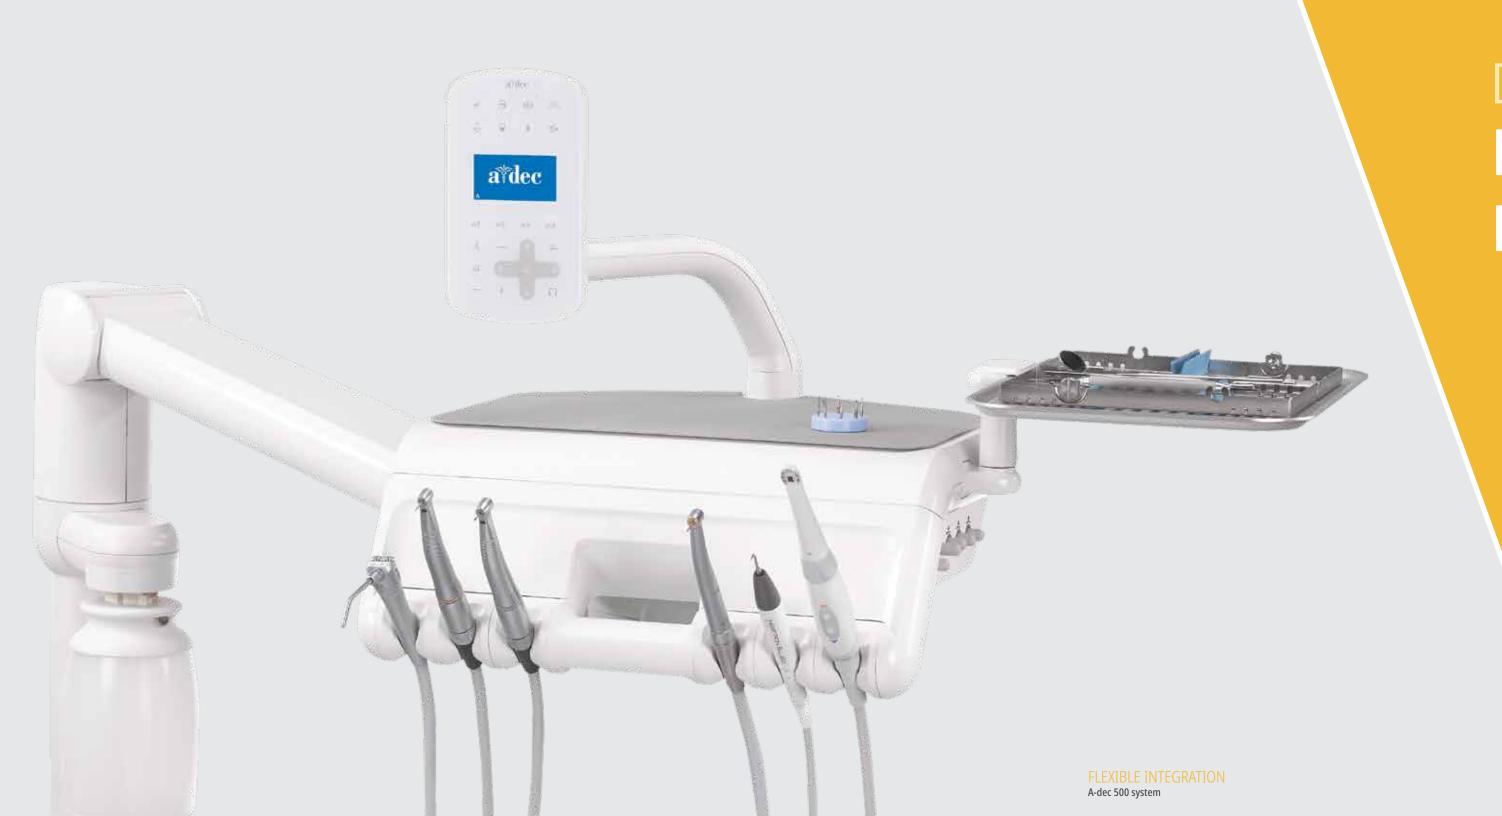

# [02] EXPERIENCE FLEXIBLE INTEGRATION.

#### Empowered choice.

We worked diligently to ensure that the new A-dec 500 delivery system integrates with most clinical devices, so you can work with the instruments you choose. Even if your future practice goals evolve, you have the option to reconfigure your delivery and embrace new capabilities.

**CUSTOMIZABLE PLACEMENT** With six positions on the control head, you can integrate practically any combination you dream up: from cameras and scalers to curing lights and electric motors.

**ADJUSTABLE HANDPIECE HOLDERS** Each position is movable, so you can tilt the handpieces downward to easily grip when in use, and return upright for safety when they're not.