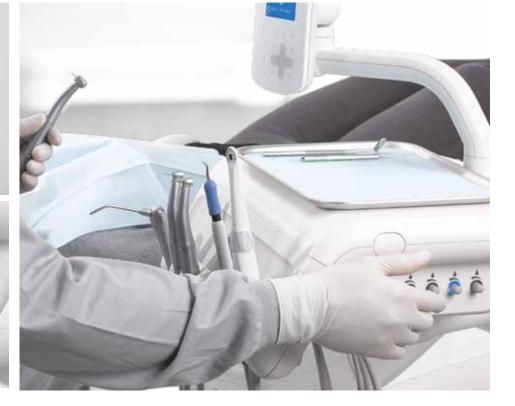

**INTELLIGENT SCREEN** Visual, iconic controls display only the settings you need. **AUTOMATED ACTIVATION** Screen readout activates when you pick up

**LED COOLANT INDICATOR** Lights up when a handpiece is lifted out of the holder, so you can make adjustments without second guessing.