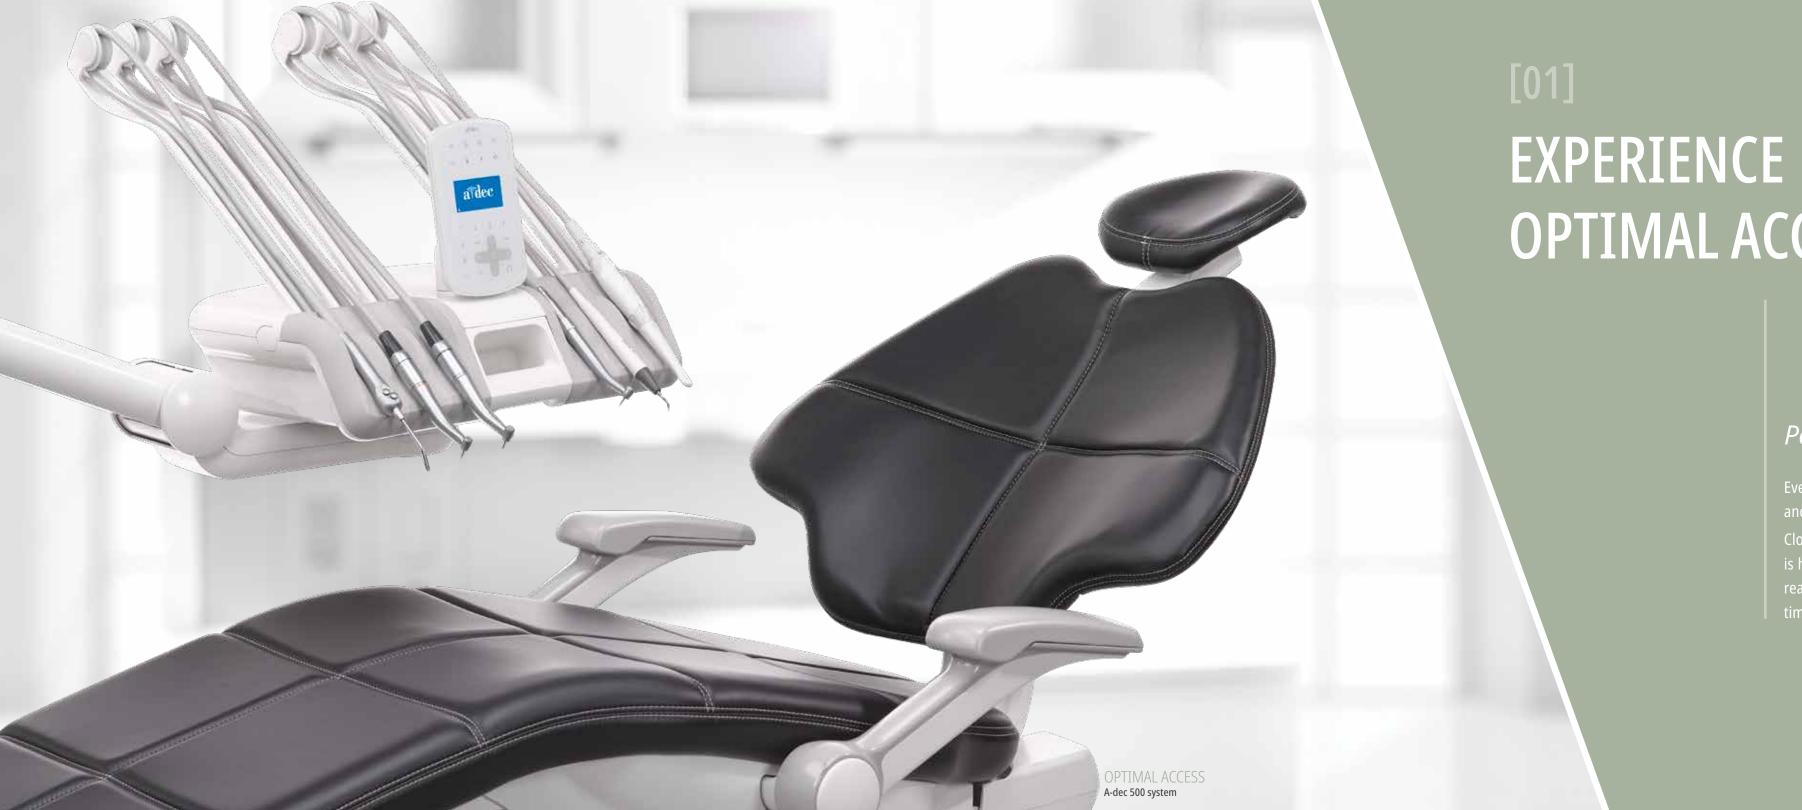

## EXPERIENCE INTELLIGENT CONTROL.

## Predictable and intuitive.

It's unspoken, but you feel it. That "at ease" reassurance of knowing that your equipment is predictable, responsive and intuitive, complementing your every skillful movement. So, you can focus on what matters most: your patient.

## INSPIRED CONFIDENCE.

#### Unassumingly responsive.

Built-in details and holistic control let you seamlessly access, activate and deactivate your clinical instruments and devices without giving it a conscious thought. The equipment disappears, in essence, allowing you to focus on dentistry.