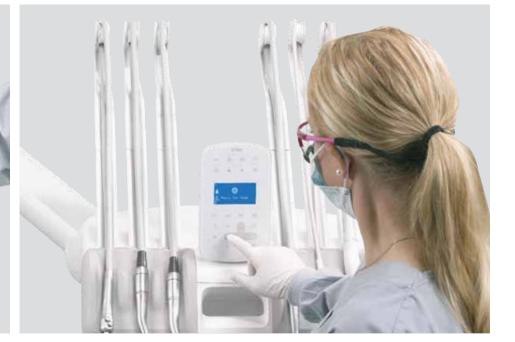

## EXPERIENCE INTELLIGENT CONTROL.

## Predictable and intuitive.

It's unspoken, but you feel it. That "at ease" reassurance of knowing that your equipment is predictable, responsive and intuitive, complementing your every skillful movement. So, you can focus on what matters most: your patient.

## INSPIRED CONFIDENCE.

#### Unassumingly responsive.

Built-in details and holistic control let you seamlessly access, activate and deactivate your clinical instruments and devices without giving it a conscious thought. The equipment disappears, in essence, allowing you to focus on dentistry.

**INTELLIGENT SCREEN** Visual, iconic controls display only the settings you need. **AUTOMATED ACTIVATION** Screen readout activates when you pick up

**LED COOLANT INDICATOR** Lights up when a handpiece is lifted out of the holder, so you can make adjustments without second guessing.