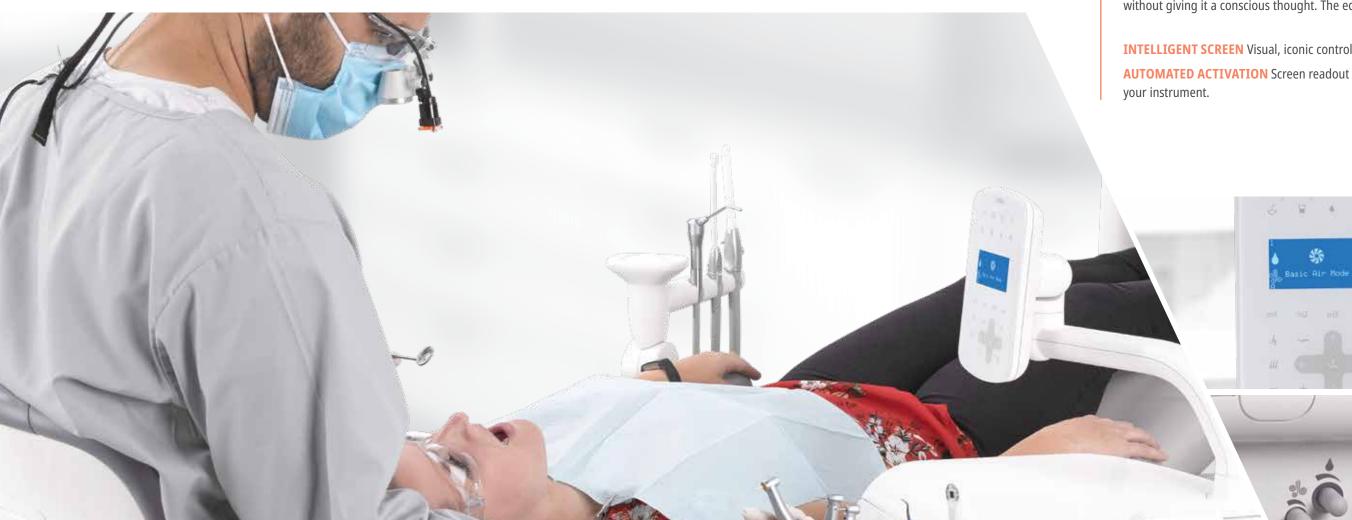

#### Unassumingly responsive.

Built-in details and holistic control let you seamlessly access, activate and deactivate your clinical instruments and devices without giving it a conscious thought. The equipment disappears, in essence, allowing you to focus on dentistry.

**INTELLIGENT SCREEN** Visual, iconic controls display only the settings you need. **AUTOMATED ACTIVATION** Screen readout activates when you pick up

**LED COOLANT INDICATOR** Lights up when a handpiece is lifted out of the holder, so you can make adjustments without second guessing.