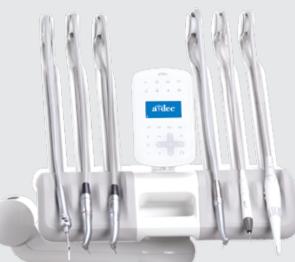

**CUSTOMIZABLE PLACEMENT** With six positions on the control head, you can integrate practically any combination you dream up: from cameras and scalers to curing lights and electric motors.

**ADJUSTABLE HANDPIECE HOLDERS** Each position is movable, so you can tilt the handpieces downward to easily grip when in use, and return upright for safety when they're not.

**INTELLIGENT SCREEN** Visual, iconic controls display only the settings you need. **AUTOMATED ACTIVATION** Screen readout activates when you pick up

**LED COOLANT INDICATOR** Lights up when a handpiece is lifted out of the holder, so you can make adjustments without second guessing.

**DUAL OPERATOR SETTINGS** Access your personalized settings on shared equipment with a single touch.

Sleek, yet supportive.

Gentle, supportive comfort puts your patients at ease for a positive experience that sets you apart.