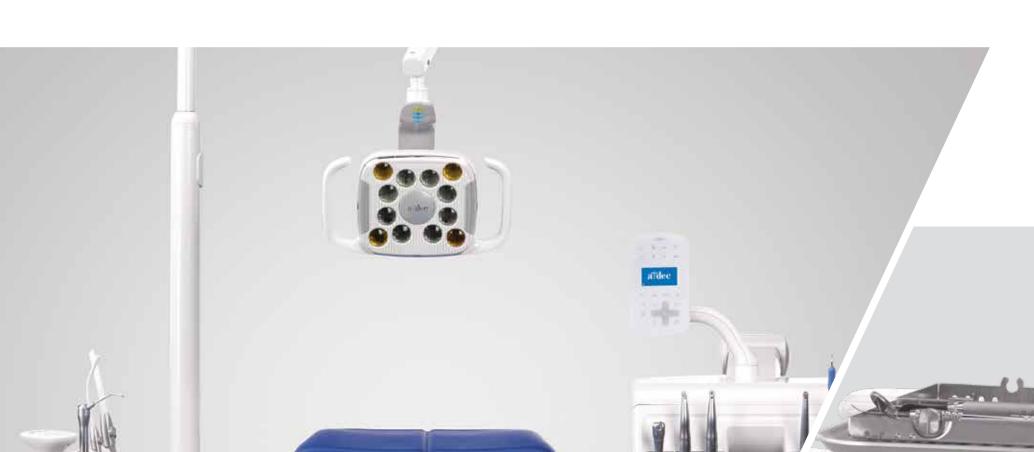

| A-dec 500 LED Dental Light       |                                                                                                                                   |  |  |
|----------------------------------|-----------------------------------------------------------------------------------------------------------------------------------|--|--|
| Color temperature                | 5,000K                                                                                                                            |  |  |
| Light pattern                    | 3.8" x 5.7" at 27.6" focal distance (95 mm x 145 mm at 700 mm)                                                                    |  |  |
| Light intensity (mode selection) | Low: 15,000 lux (1394 fc) Medium: 25,000 lux (2323 fc)<br>High: 30,000 lux (2787 fc) Cure-safe: 23,000 lux (2137 fc) yellow light |  |  |
| BTUs per hour                    | 77                                                                                                                                |  |  |
| Power consumption                | 22-watt                                                                                                                           |  |  |
| Light control                    | Touchpad, local control, or automatic on/off via chair presets                                                                    |  |  |
| Light source life expectancy     | >40,000 hours                                                                                                                     |  |  |

**INTELLIGENT SCREEN** Visual, iconic controls display only the settings you need. **AUTOMATED ACTIVATION** Screen readout activates when you pick up

**LED COOLANT INDICATOR** Lights up when a handpiece is lifted out of the holder, so you can make adjustments without second guessing.