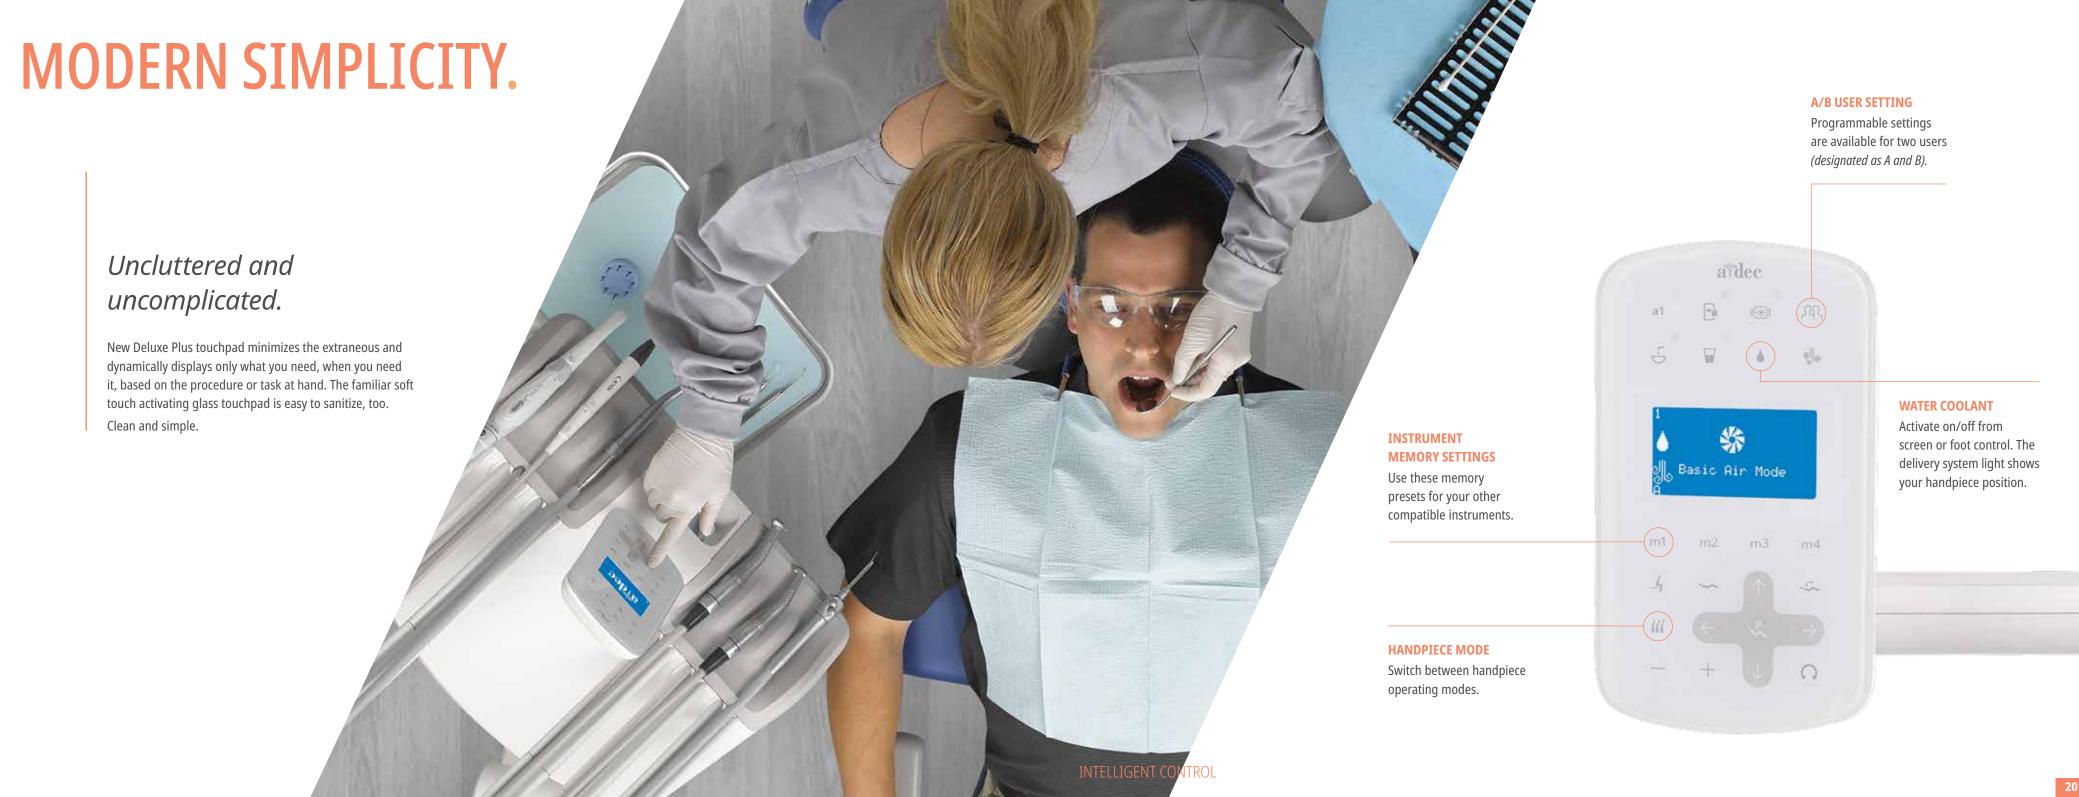

## EXPERIENCE INTELLIGENT CONTROL.

## Predictable and intuitive.

It's unspoken, but you feel it. That "at ease" reassurance of knowing that your equipment is predictable, responsive and intuitive, complementing your every skillful movement. So, you can focus on what matters most: your patient.

## INSPIRED CONFIDENCE.

#### Unassumingly responsive.

Built-in details and holistic control let you seamlessly access, activate and deactivate your clinical instruments and devices without giving it a conscious thought. The equipment disappears, in essence, allowing you to focus on dentistry.

**INTELLIGENT SCREEN** Visual, iconic controls display only the settings you need. **AUTOMATED ACTIVATION** Screen readout activates when you pick up

**LED COOLANT INDICATOR** Lights up when a handpiece is lifted out of the holder, so you can make adjustments without second guessing.

**DUAL OPERATOR SETTINGS** Access your personalized settings on shared equipment with a single touch.

Sleek, yet supportive.

Gentle, supportive comfort puts your patients at ease for a positive experience that sets you apart.