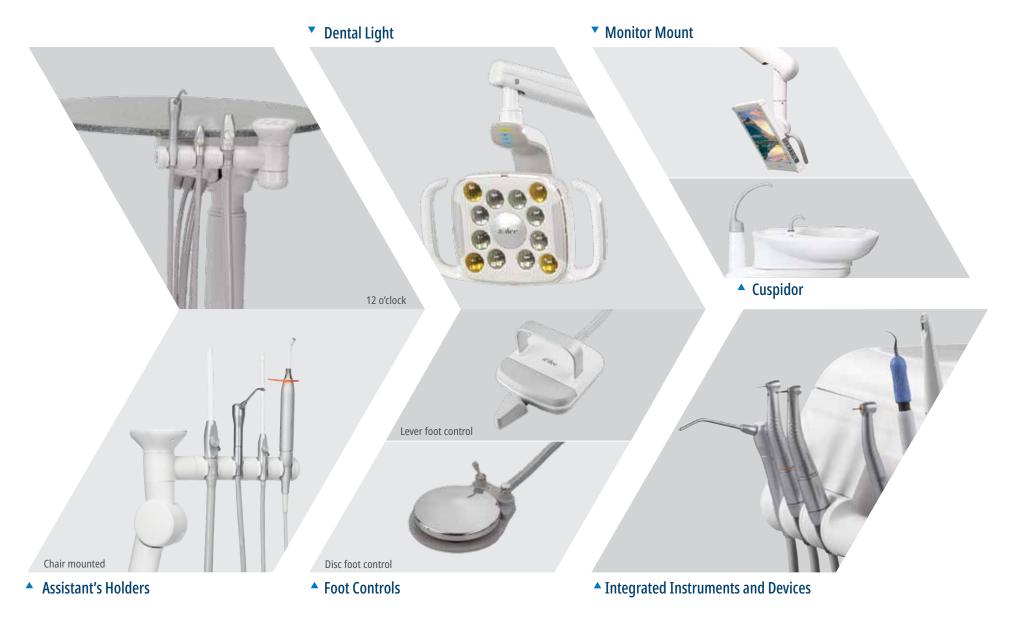

## Delivery options for the way you practice.

There are three sides to this equation: you, your dental team, and your patients. A-dec gives you options to choose a setup that works the way you do, while offering comfort and reassurance for your patients. Isn't that what we all want?

#### We believe in choice.

Since no two doctors are exactly the same, our equipment options let you customize the most efficient setup for you and your team.