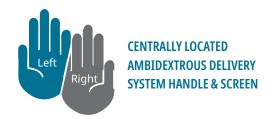

**AMBIDEXTROUS DELIVERY** Go from left- to right-handed delivery in seconds. The centrally located handle and screen are reachable and visible from either side.

**DELUXE PLUS TOUCHPAD** Dynamically displays only the function you are in, for uncomplicated ease of use.