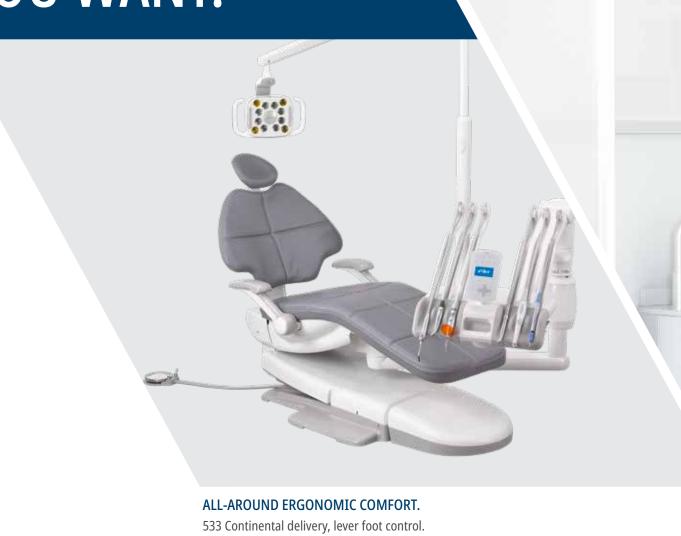

## Delivery options for the way you practice.

There are three sides to this equation: you, your dental team, and your patients. A-dec gives you options to choose a setup that works the way you do, while offering comfort and reassurance for your patients. Isn't that what we all want?

OUT OF SIGHT, OUT OF MIND.

541 12 o'clock delivery, A-dec Inspire® 591 treatment console.

INTEGRATED AND STREAMLINED.

532 Traditional delivery, lever foot control, 572L LED light.