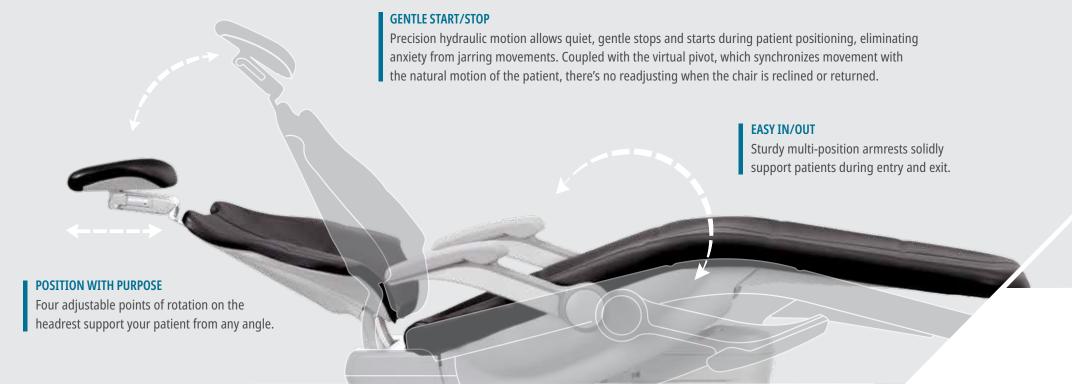

## OPTIMAL ACCESS.

## Perfect proximity.

Everything you need is easy to position

## EFFORTLESS ADJUSTMENTS.

#### The freedom to focus.

It's true. You can activate, deactivate, position and place your instruments without looking away from your procedure, and without a conscious thought. We've worked hard to keep the equipment and technology simple to maintain your confidence in front of patients.

**POSITIVE POSITIONING** Smoothly and precisely situate the delivery where you want it, and count on it to stay.

**ONE-HANDED ADJUSTMENTS** Effortlessly position the delivery system with one hand—or finger if you'd like.

**AMBIDEXTROUS DELIVERY** Go from left- to right-handed delivery in seconds. The centrally located handle and screen are reachable and visible from either side.

**DELUXE PLUS TOUCHPAD** Dynamically displays only the function you are in, for uncomplicated ease of use.

**AUTOMATIC BRAKING** Grasp the handle and the flexarm brake automatically releases. We call it capacitive activation, but you'll just call it effortless.

**DUAL-ARTICULATING GLIDING HEADREST** Adjust to your patient for consistent support.

**SLEEK BACKREST** There is a purpose behind the flexible thin back. The stingray shape reflects the anatomy of the patient's body, offering full support while leaving you space to move in close.

**SECURE ARMRESTS** Support patient weight when they need it, and move out of the way when they don't.

**TOEBOARD TILT** When the chair reclines, the toeboard imperceptibly raises a full 9" for a gentle cradling effect. All your patient feels is relaxed.