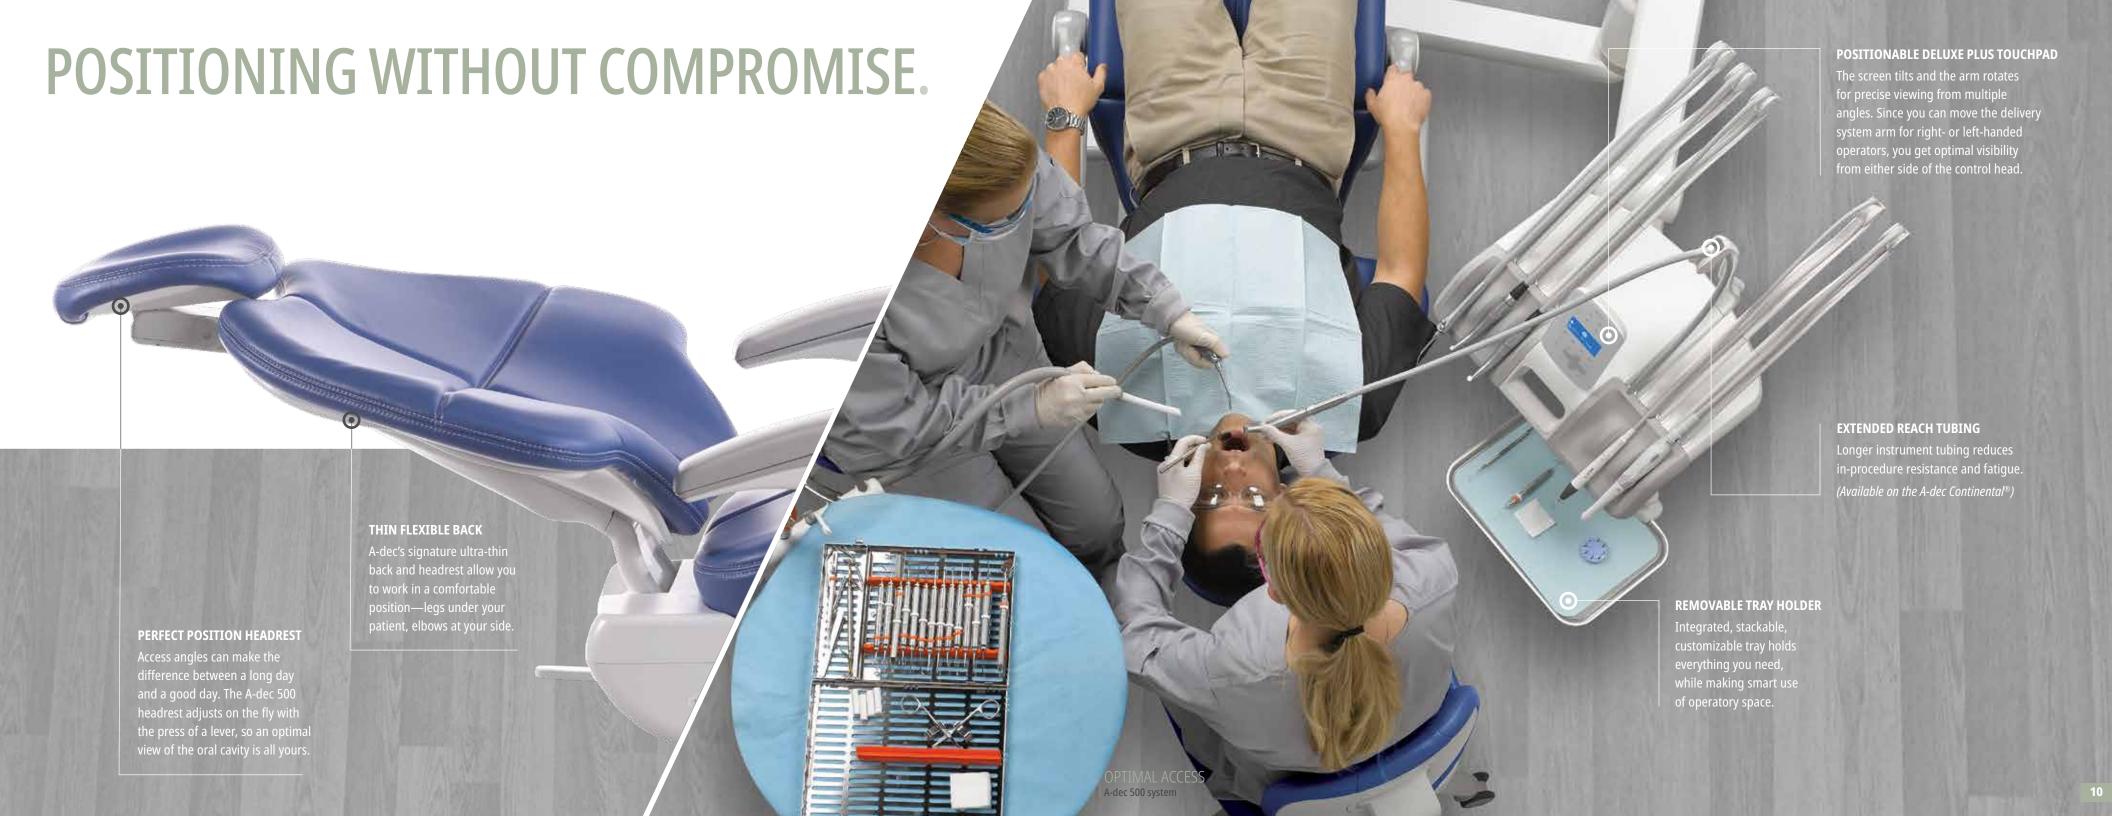

## OPTIMAL ACCESS.

## Perfect proximity.

Everything you need is easy to position

**POSITIVE POSITIONING** Smoothly and precisely situate the delivery where you want it, and count on it to stay.

**ONE-HANDED ADJUSTMENTS** Effortlessly position the delivery system with one hand—or finger if you'd like.

**AMBIDEXTROUS DELIVERY** Go from left- to right-handed delivery in seconds. The centrally located handle and screen are reachable and visible from either side.

**DELUXE PLUS TOUCHPAD** Dynamically displays only the function you are in, for uncomplicated ease of use.

**AUTOMATIC BRAKING** Grasp the handle and the flexarm brake automatically releases. We call it capacitive activation, but you'll just call it effortless.