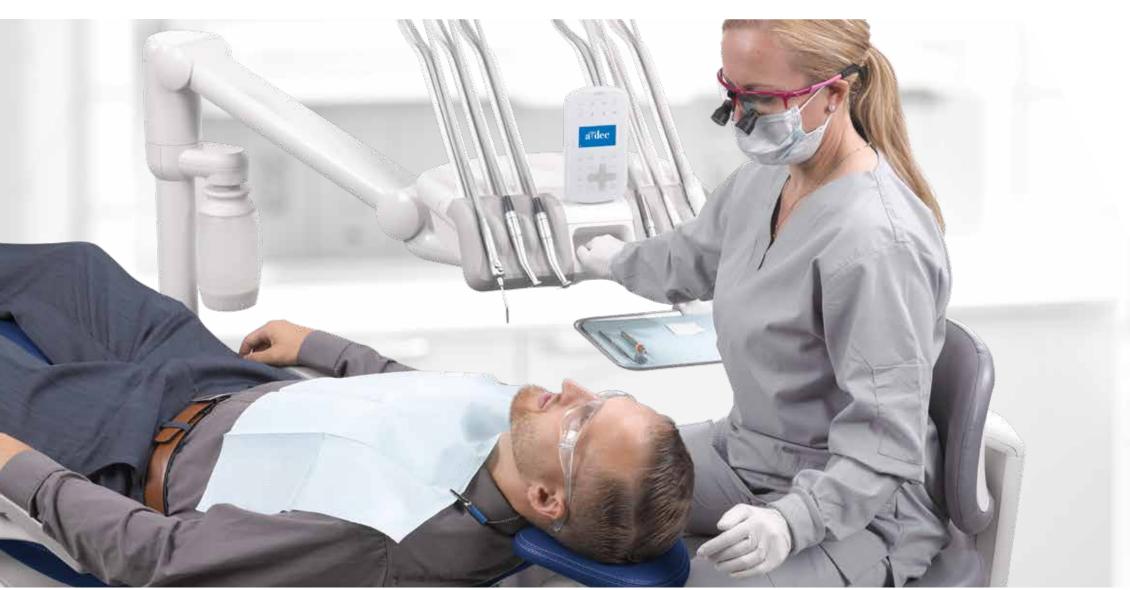

## EFFORTLESS ADJUSTMENTS.

#### The freedom to focus.

It's true. You can activate, deactivate, position and place your instruments without looking away from your procedure, and without a conscious thought. We've worked hard to keep the equipment and technology simple to maintain your confidence in front of patients.

**POSITIVE POSITIONING** Smoothly and precisely situate the delivery where you want it, and count on it to stay.

**ONE-HANDED ADJUSTMENTS** Effortlessly position the delivery system with one hand—or finger if you'd like.

**AMBIDEXTROUS DELIVERY** Go from left- to right-handed delivery in seconds. The centrally located handle and screen are reachable and visible from either side.

**DELUXE PLUS TOUCHPAD** Dynamically displays only the function you are in, for uncomplicated ease of use.

**AUTOMATIC BRAKING** Grasp the handle and the flexarm brake automatically releases. We call it capacitive activation, but you'll just call it effortless.